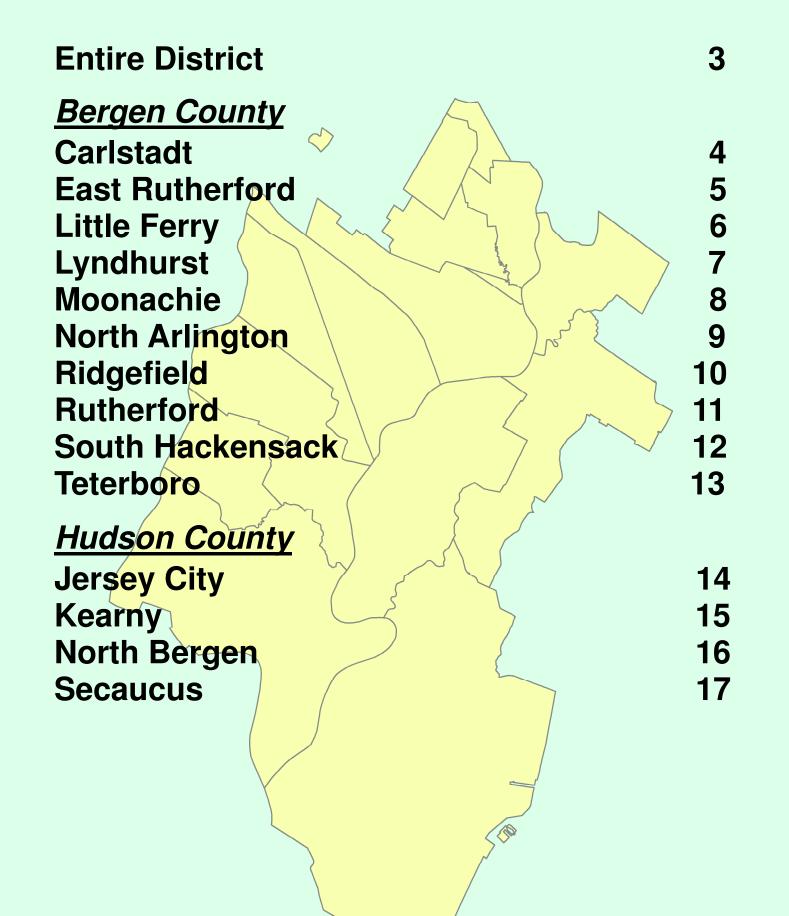

## NJMC ZONING MAP BOOKLET

Hackensack Meadowlands District Index of Maps:

## Disclaimer:

These maps were created using New Jersey Meadowlands Commission Geographic Information Systems digital data. The information provided on these maps are provided "as is" with no warranty of any kind. These are neither official state maps nor state authorized; they are for information and representation purposes only.

Parcel configurations on these maps reflect lot lines taken from municipal tax maps. Some areas may not show current subdivisions. For further information, please contact the office of the NJMC.

All Maps Created December 2010 New Jersey Meadowlands Commission (NJMC) Meadowlands Environmental Research Institute (MERI), Geographic Information Systems (GIS) One DeKorte Park Plaza, Lyndhurst, NJ 07071 - (201) 460-4612