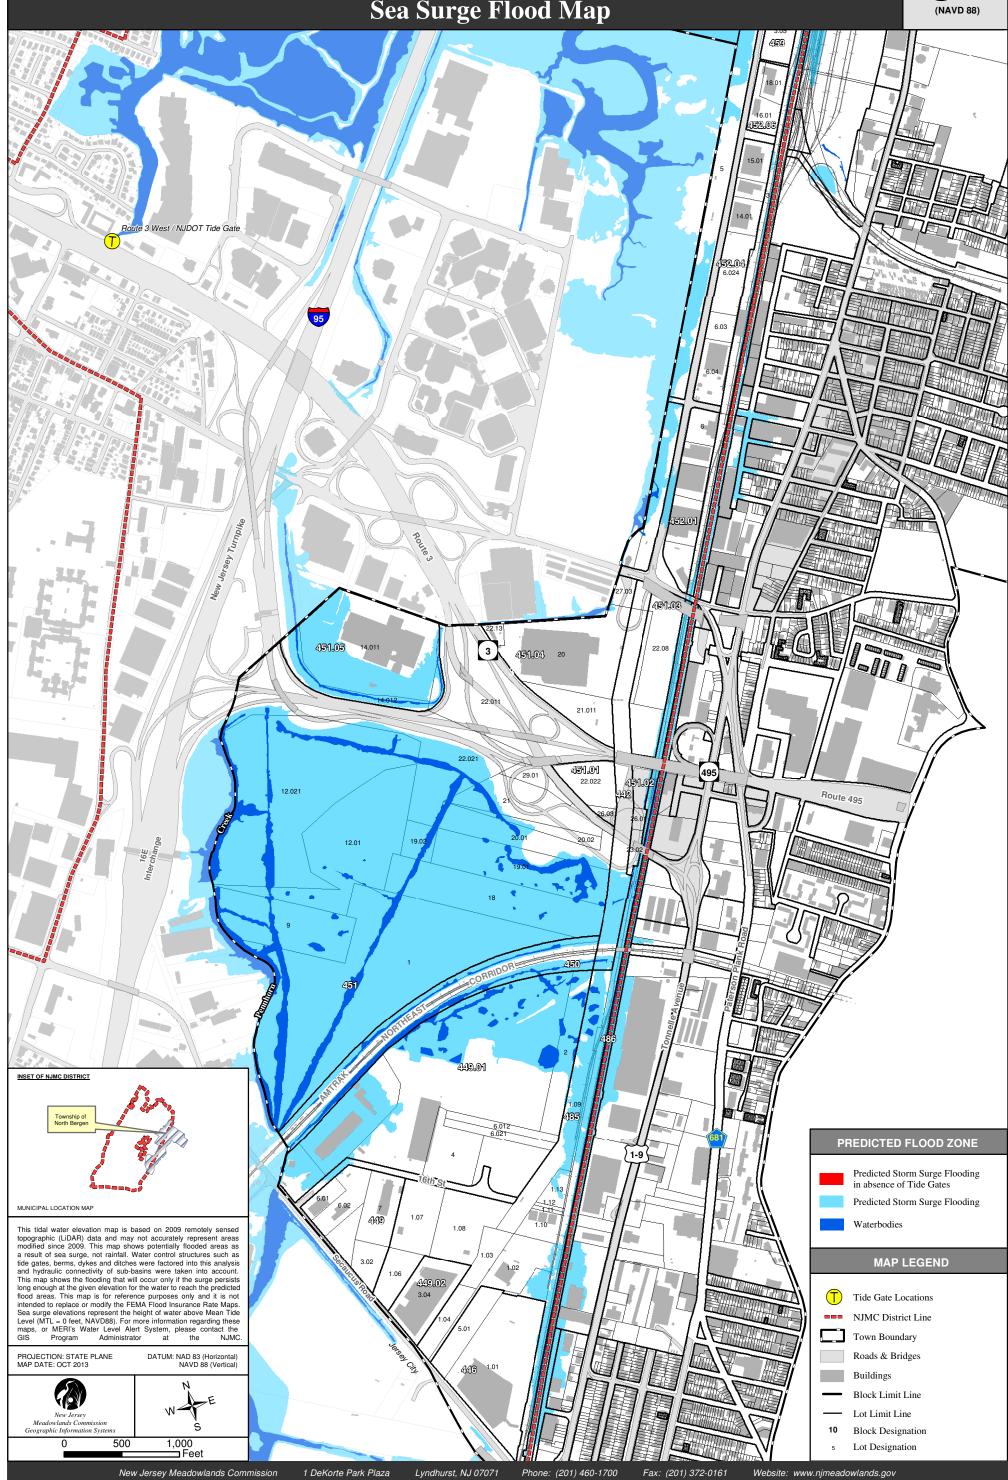

1

INSET OF NIMC DISTRICT



### **Township of North Bergen (NJMC North)** Feet Sea Surge Flood Map (NAVD 88) Vince Lombardi Service Area 478 467 463 Ridgefield 154 454.05 474 448.08 95 River 454.01 453.06 Turnpike 1.012 453.05 Jersey 1.011 Carlstadt 25.011 9**5**3-11 Hackensack 454.03 23.012 453.0 21-9 **153.02** 3.01

INCET OF NUMC DISTRICT



### **Township of North Bergen (NJMC North)** Feet Sea Surge Flood Map (NAVD 88) Vince Lombardi Service Area 478 467 463 Ridgefield **454**.04 454.05 474 448.06 95 River 454.01 453.06 Jersey Turnpike 1.012 453.05 1.011 Carlstadt 25.011 **153-1**0 Hackensack ИÝ 454.03 23.012 453.0 21-9 453.02 3.01

INSET OF NJMC DISTRICT



Sea Surge Flood Map





Sea Surge Flood Map





#### Sea Surge Flood Map

Feet

(NAVD 88)



#### Sea Surge Flood Map

Feet



#### Sea Surge Flood Map

Feet

(NAVD 88)



#### Sea Surge Flood Map





Feet

(NAVD 88)

#### Sea Surge Flood Map