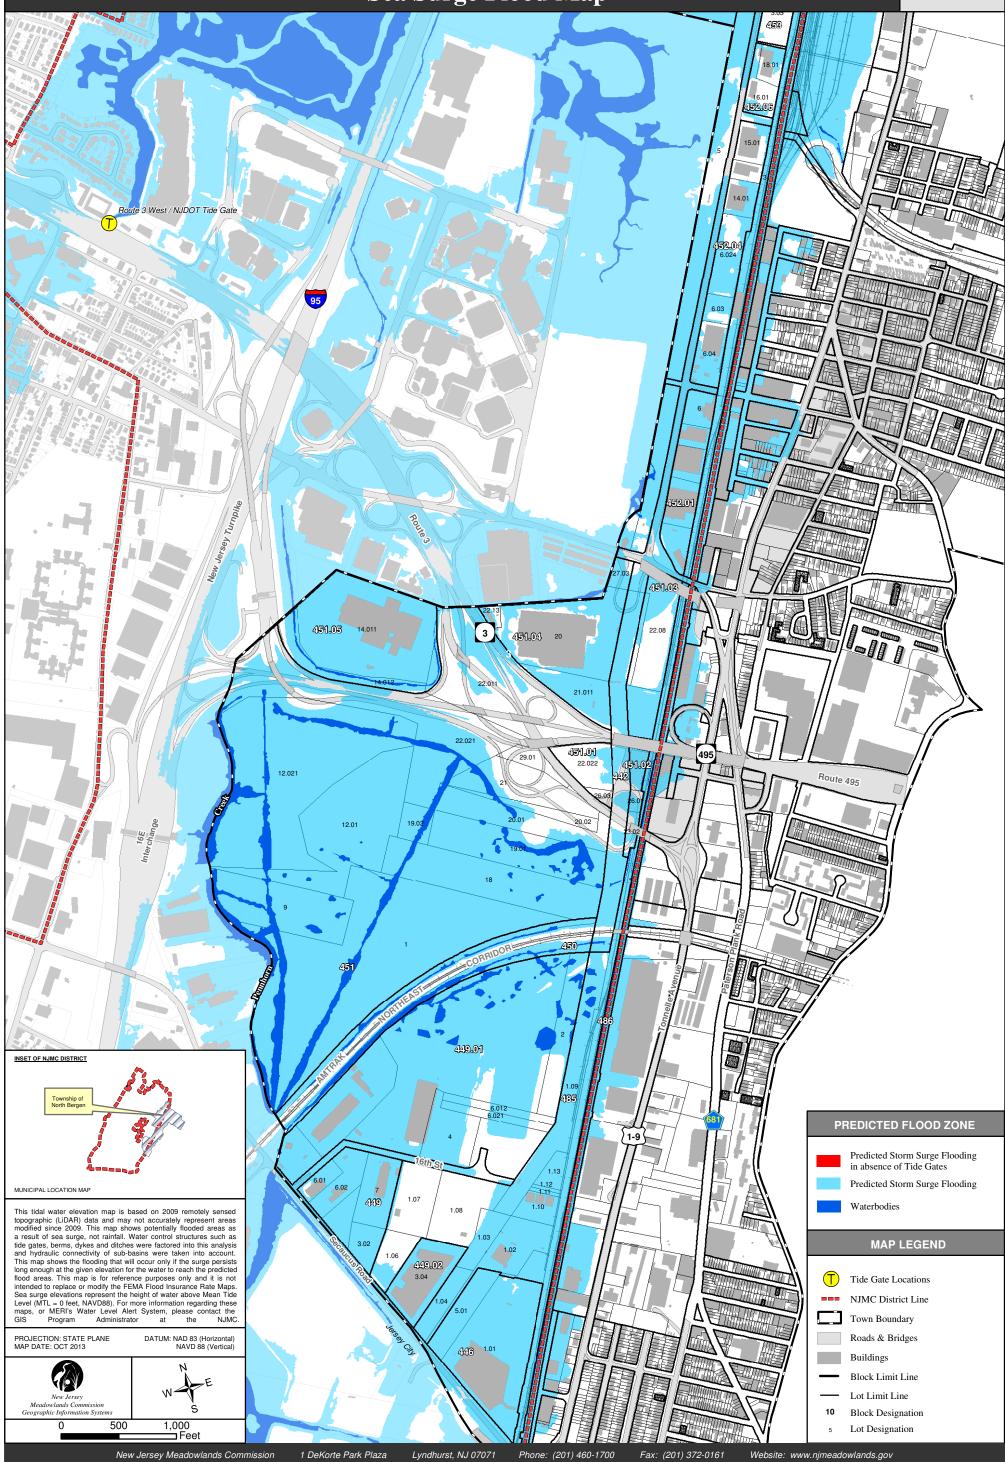

#### Sea Surge Flood Map

Feet

(NAVD 88)

#### Sea Surge Flood Map

Feet

#### Sea Surge Flood Map