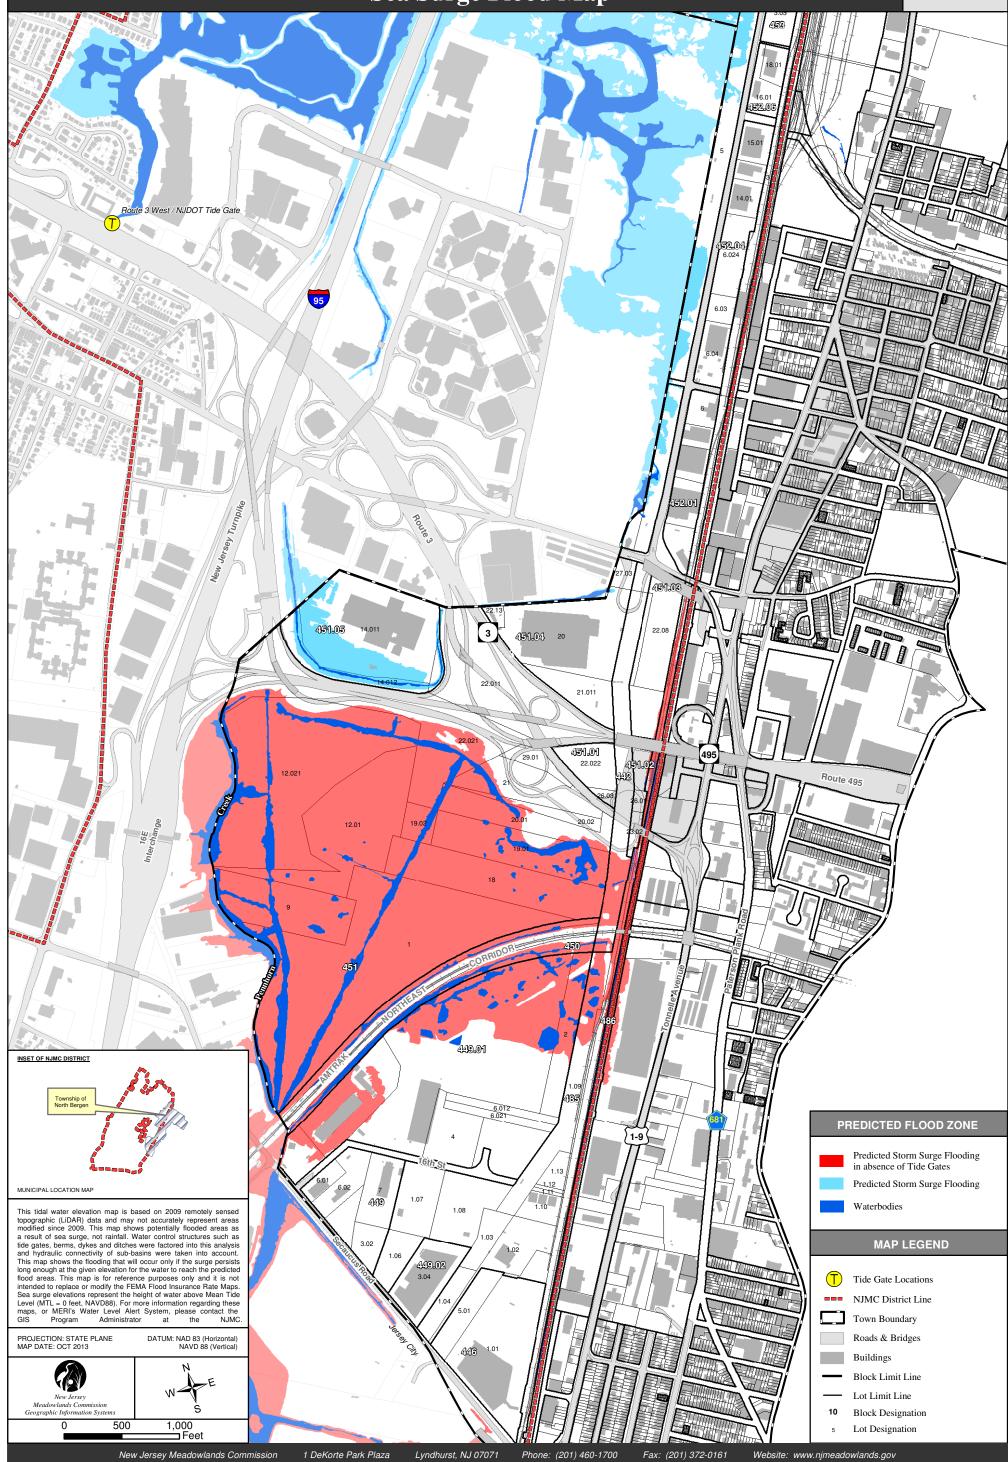

### **Township of North Bergen (NJMC North)** Feet Sea Surge Flood Map (NAVD 88) Vince Lombardi Service Area 478 467 463 Ridgefield **454**.04 454.05 474 448.06 95 River 454.01 453.06 Jersey Turnpike 1.012 453.05 1.011 Carlstadt 25.011 **153-1**0 Hackensack ИÝ 454.03 23.012 453.0 21-9 453.02 3.01

INSET OF NJMC DISTRICT

Sea Surge Flood Map

Sea Surge Flood Map