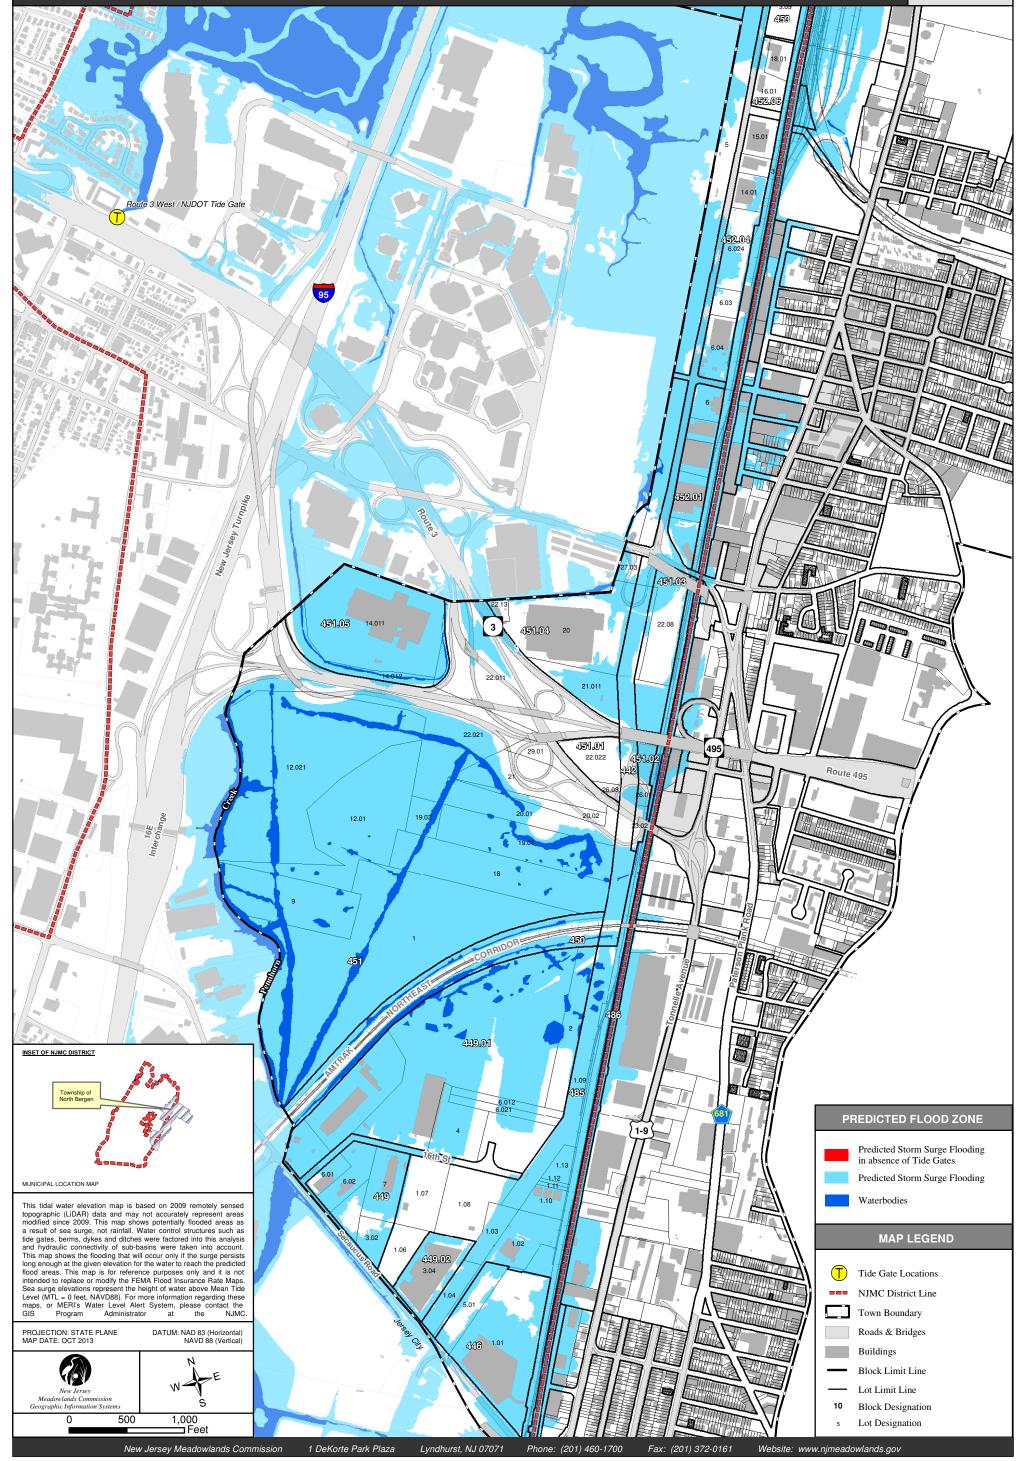

Feet Sea Surge Flood Map (NAVD 88) Vince Lombardi Service Area 478 467 463 Ridgefield 154 454.05 474 448.08 95 River 454.01 453.06 Turnpike 1.012 453.05 Jersey 1.011 Carlstadt 25.011 9**5**3-11 Hackensack 454.03 23.012 453.0 21-9 **153.02** 3.01

INCET OF NUMC DISTRICT



### **Township of North Bergen (NJMC North)** Feet Sea Surge Flood Map (NAVD 88) Vince Lombardi Service Area 478 467 463 Ridgefield **454**.04 454.05 474 448.06 95 River 454.01 453.06 Jersey Turnpike 1.012 453.05 1.011 Carlstadt 25.011 **153-1**0 Hackensack ИÝ 454.03 23.012 453.0 21-9 453.02 3.01

INSET OF NJMC DISTRICT



Sea Surge Flood Map





Sea Surge Flood Map





#### Sea Surge Flood Map

Feet

(NAVD 88)



#### Sea Surge Flood Map

Feet



#### Sea Surge Flood Map

Feet

(NAVD 88)



#### Sea Surge Flood Map





Feet

(NAVD 88)

#### Sea Surge Flood Map