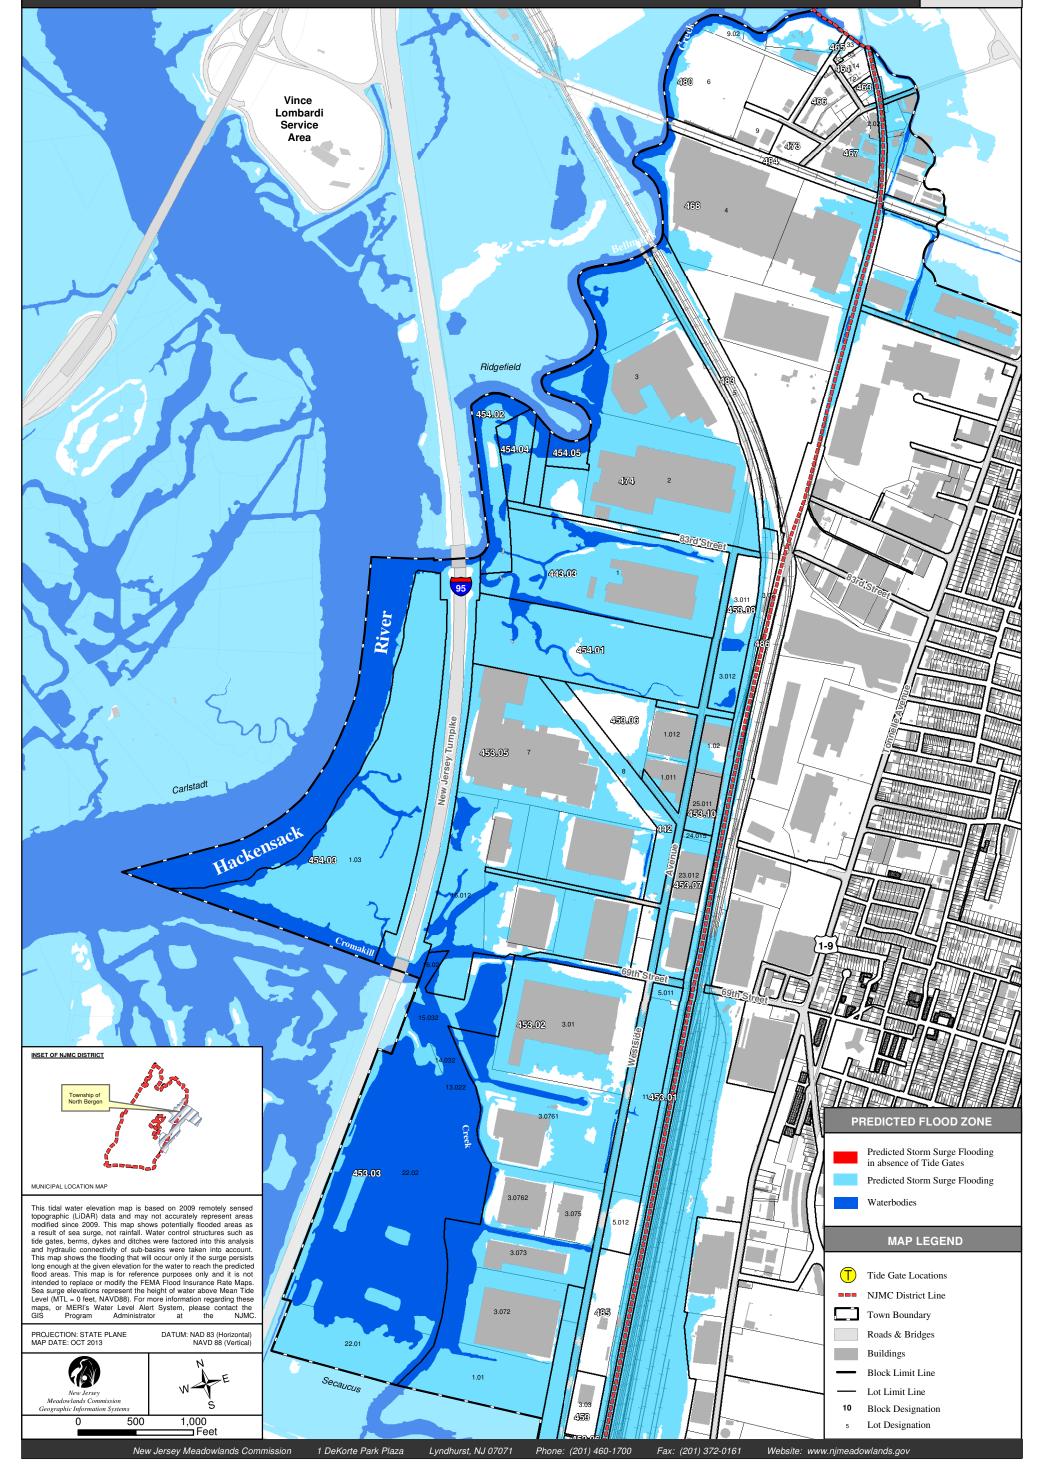

### **Township of North Bergen (NJMC North)** Feet Sea Surge Flood Map (NAVD 88) Vince Lombardi Service Area 478 4.67 468 Ridgefield 454.05 474 3rd Stree 448.08 95 3.01 River 454.01 453.06 Turnpike 1.012 453.05 Sev 1.011 Carlstadt 25.011 9**5**3-11 Hackensack 54.08 23.012 4**53**.0 21-9 **153.02** 3.01

INSET OF NIMC DISTRICT