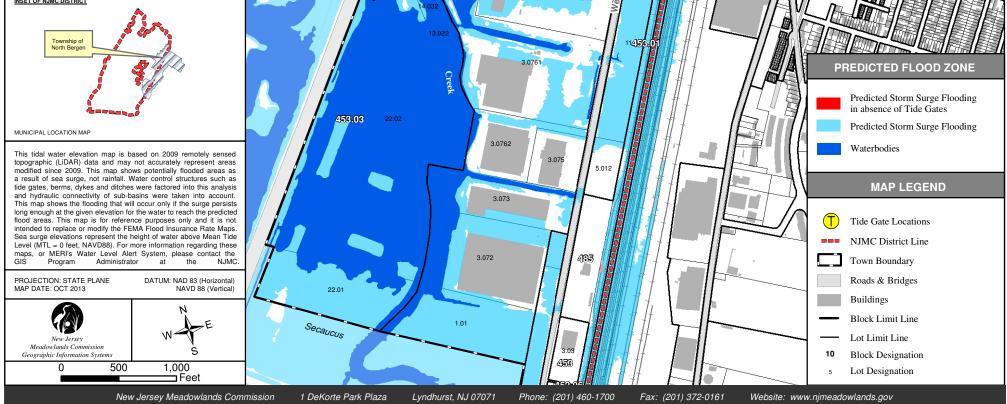

### **Township of North Bergen (NJMC North)** Feet Sea Surge Flood Map (NAVD 88) Vince Lombardi Service Area 478 467 463 Ridgefield **454**.04 454.05 474 448.06 95 River 454.01 453.06 Jersey Turnpike 1.012 453.05 1.011 Carlstadt 25.011 **153-1**0 Hackensack ИÝ 454.03 23.012 453.0 21-9 453.02 3.01

INSET OF NJMC DISTRICT

Sea Surge Flood Map

Sea Surge Flood Map

#### Sea Surge Flood Map

Feet

(NAVD 88)

#### Sea Surge Flood Map

Feet

#### Sea Surge Flood Map