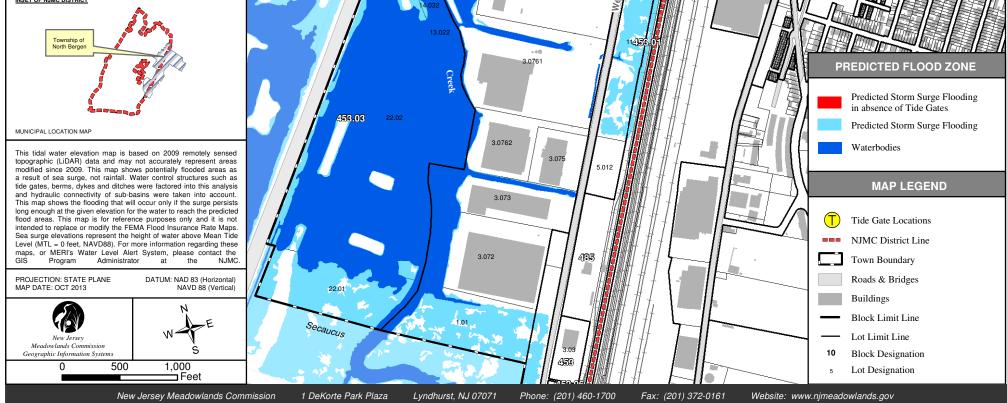

### **Township of North Bergen (NJMC North)** Feet Sea Surge Flood Map (NAVD 88) Vince Lombardi Service Area 478 4.67 468 Ridgefield 454.05 474 3rd Stree 448.08 95 3.01 River 454.01 453.06 Turnpike 1.012 453.05 Sev 1.011 Carlstadt 25.011 9**5**3-11 Hackensack 54.08 23.012 4**53**.0 21-9 **153.02** 3.01

INSET OF NIMC DISTRICT

#### Sea Surge Flood Map

Feet

(NAVD 88)

#### Sea Surge Flood Map

Feet

#### Sea Surge Flood Map