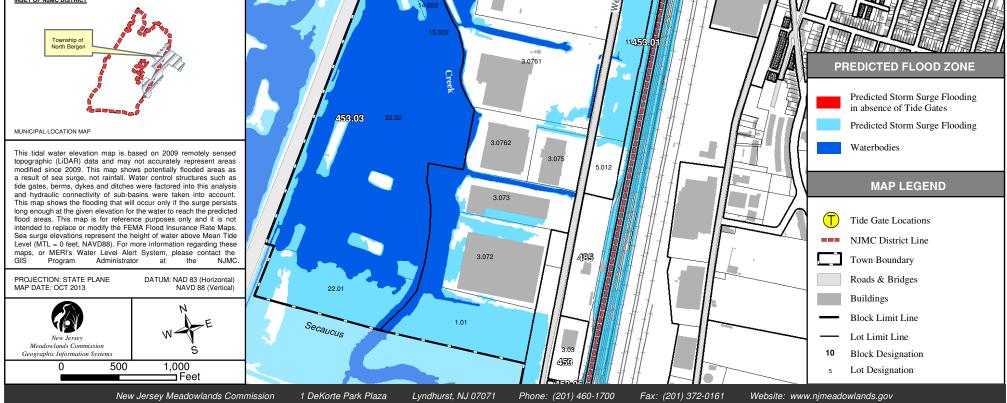

### **Township of North Bergen (NJMC North)** Feet Sea Surge Flood Map (NAVD 88) Vince Lombardi Service Area 478 467 463 Ridgefield 154 454.05 474 448.08 95 River 454.01 453.06 Turnpike 1.012 453.05 Jersey 1.011 Carlstadt 25.011 9**5**3-11 Hackensack 454.03 23.012 453.0 21-9 **153.02** 3.01

INCET OF NUMC DISTRICT

#### Sea Surge Flood Map

Feet

(NAVD 88)

#### Sea Surge Flood Map

Feet

#### Sea Surge Flood Map