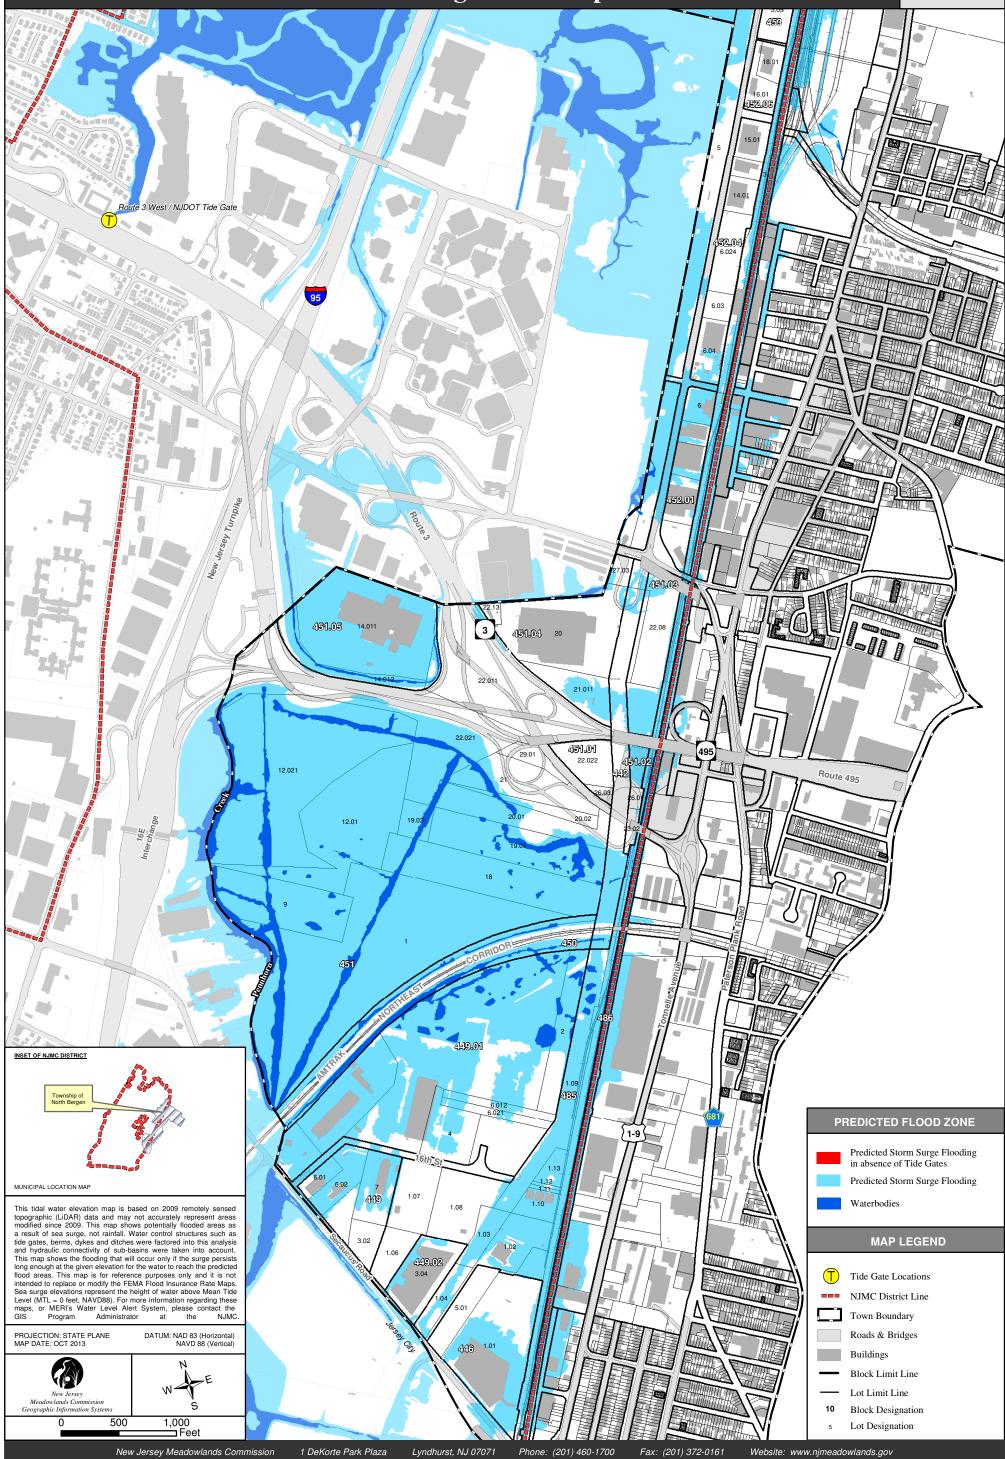

f North Bergen (NJMC North)** Feet Sea Surge Flood Map (NAVD 88) Vince Lombardi Service Area 478 467 463 Ridgefield 154 454.05 474 448.08 95 River 454.01 453.06 Turnpike 1.012 453.05 Jersey 1.011 Carlstadt 25.011 9**5**3-11 Hackensack 454.03 23.012 453.0 21-9 **153.02** 3.01

INCET OF NUMC DISTRICT



### **Township of North Bergen (NJMC North)** Feet Sea Surge Flood Map (NAVD 88) Vince Lombardi Service Area 478 467 463 Ridgefield **454**.04 454.05 474 448.06 95 River 454.01 453.06 Jersey Turnpike 1.012 453.05 1.011 Carlstadt 25.011 **153-1**0 Hackensack ИÝ 454.03 23.012 453.0 21-9 453.02 3.01

INSET OF NJMC DISTRICT



Sea Surge Flood Map





Sea Surge Flood Map





#### Sea Surge Flood Map

Feet

(NAVD 88)



#### Sea Surge Flood Map

Feet



#### Sea Surge Flood Map

Feet

(NAVD 88)



#### Sea Surge Flood Map





Feet

(NAVD 88)

#### Sea Surge Flood Map